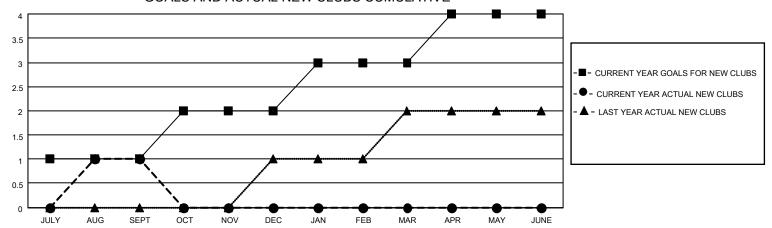

## MONTHLY MEMBERSHIP PROGRESS REPORT

LOCATION UKRAINE District 134 Results as of: 9/30/2020

| Clubs                 |               |           |               | Members               |                        |                         |                                                    |
|-----------------------|---------------|-----------|---------------|-----------------------|------------------------|-------------------------|----------------------------------------------------|
| RESULTS FOR 2020-2021 |               |           |               | RESULTS FOR 2020-2021 |                        |                         |                                                    |
| QUARTER               | NEW CLUB GOAL | NEW CLUBS | DROPPED CLUBS | QUARTER MEMB          | BER GROWTH NET<br>GOAL | MEMBER GROWTH<br>ACTUAL | DROPPED<br>MEMBERS ACTUAL<br>(including transfers) |
| JULY/AUG/SEPT         | 1             | 1         | 0             | JULY/AUG/SEPT         | 20                     | 21                      | 1                                                  |
| OCT/NOV/DEC           | 1             | 0         | 0             | OCT/NOV/DEC           | 20                     | 0                       | 0                                                  |
| JAN/FEB/MAR           | 1             | 0         | 0             | JAN/FEB/MAR           | 20                     | 0                       | 0                                                  |
| APR/MAY/JUNE          | 1             | 0         | 0             | APR/MAY/JUNE          | 20                     | 0                       | 0                                                  |