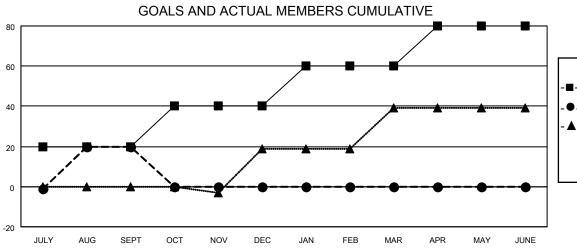

## MONTHLY MEMBERSHIP PROGRESS REPORT

LOCATION UKRAINE District 134 Results as of: 9/30/2020

| Clubs                 |               |           |               | Members               |                        |                         |                                                    |
|-----------------------|---------------|-----------|---------------|-----------------------|------------------------|-------------------------|----------------------------------------------------|
| RESULTS FOR 2020-2021 |               |           |               | RESULTS FOR 2020-2021 |                        |                         |                                                    |
| QUARTER               | NEW CLUB GOAL | NEW CLUBS | DROPPED CLUBS | QUARTER MEMB          | BER GROWTH NET<br>GOAL | MEMBER GROWTH<br>ACTUAL | DROPPED<br>MEMBERS ACTUAL<br>(including transfers) |
| JULY/AUG/SEPT         | 1             | 1         | 0             | JULY/AUG/SEPT         | 20                     | 21                      | 1                                                  |
| OCT/NOV/DEC           | 1             | 0         | 0             | OCT/NOV/DEC           | 20                     | 0                       | 0                                                  |
| JAN/FEB/MAR           | 1             | 0         | 0             | JAN/FEB/MAR           | 20                     | 0                       | 0                                                  |
| APR/MAY/JUNE          | 1             | 0         | 0             | APR/MAY/JUNE          | 20                     | 0                       | 0                                                  |

## GOALS AND ACTUAL NEW CLUBS CUMULATIVE

| -■- MEMBER GROWTH NET GOAL        |
|-----------------------------------|
| - ● - MEMBER GROWTH ACTUAL        |
| - ▲ - LAST YEAR MEMBERSHIP ACTUAL |
|                                   |
|                                   |
|                                   |
|                                   |